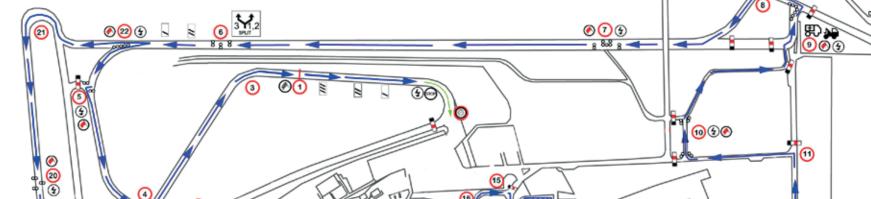

### **Snetterton Stage Rally**

Stages 1 & 2 ( 2 Laps ) - Length: 6.70 Miles

**CAUTION** - Drawing Not to Scale

- O- Arrival Control
- Stage Start
   Stage Flying Finish
- Stage Flying Fillish
- Stage Stop Control
- Red Flags
- Radios
- 29 Marshal's Posts
- O-Time Control / Re-group

### **Snetterton Stage Rally**

Stages 3 & 4 ( 2 Laps ) - Length: 6.70 Miles

**CAUTION** - Drawing Not to Scale

Cones

- O- Arrival Control
- O Stage Start
- Stage Flying Finish
- Stage Stop Control
- Red Flags
- Radios
- 25 Marshal's Posts
- O-Time Control / Re-group