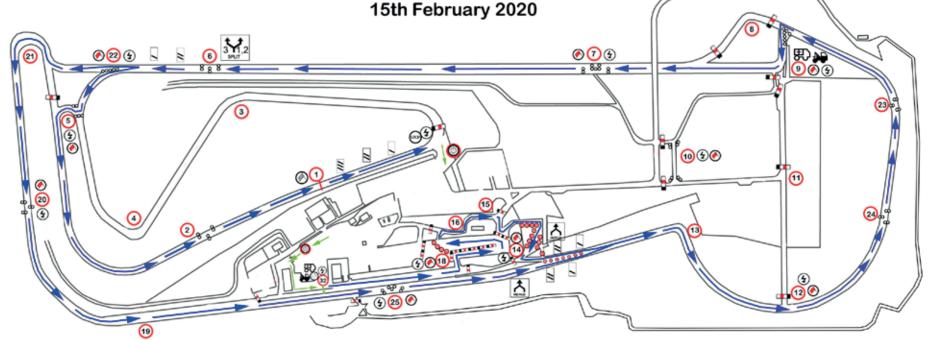

# 15th February 2020

Gates open at 08:00

First Car Stage One Start - 9:00

--Stages will run throughout the day-Last Car Stage Eight Finish - 17:40

- O- Arrival Control
- O Stage Start
- Stage Flying Finish
- Stage Stop Control
- Red Flags
- (4) Radios
- 25 Marshal's Posts
- O- Time Control / Re-group