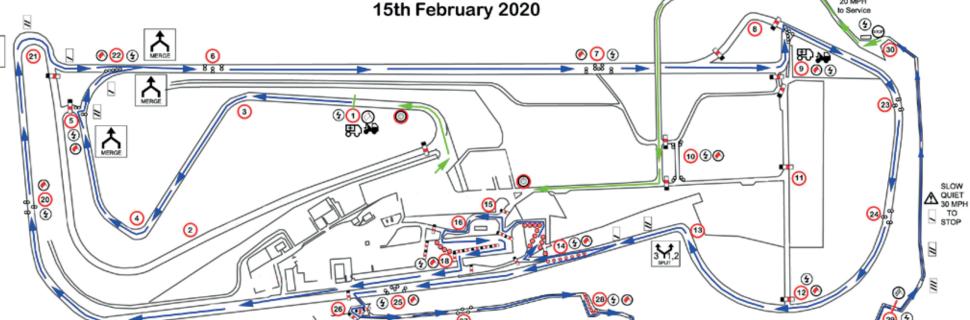

# 15th February 2020

Gates open at 08:00

First Car Stage One Start - 9:00

--Stages will run throughout the day-Last Car Stage Eight Finish - 17:40

- O- Arrival Control
- O Stage Start
- Stage Flying Finish
- Stage Stop Control
- Red Flags
- (4) Radios
- 25 Marshal's Posts
- O- Time Control / Re-group

### **Snetterton Stage Rally**

Stages 1 & 2 ( 2 Laps ) - Length: 6.70 Miles

**CAUTION** - Drawing Not to Scale

- O- Arrival Control
- Stage Start
   Stage Flying Finish
- Stage Flying Fillish
- Stage Stop Control
- Red Flags
- Radios
- 29 Marshal's Posts
- O-Time Control / Re-group

### **Snetterton Stage Rally**

Stages 3 & 4 ( 2 Laps ) - Length: 6.70 Miles

**CAUTION** - Drawing Not to Scale

Cones

- O- Arrival Control
- O Stage Start
- Stage Flying Finish
- Stage Stop Control
- Red Flags
- Radios
- 25 Marshal's Posts
- O-Time Control / Re-group

## **Snetterton Stage Rally**

Stages 5 & 6 (2 Laps) - Length: 5.40 Miles

**CAUTION** - Drawing Not to Scale

- O- Arrival Control
- O Stage Start
- Stage Flying Finish
- Stage Stop Control
- Red Flags
- Radios
- 29 Marshal's Posts
- O Time Control / Re-group

### **Snetterton Stage Rally**

Stages 7 & 8 ( 2 Laps ) - Length: 5.40 Miles

**CAUTION** - Drawing Not to Scale