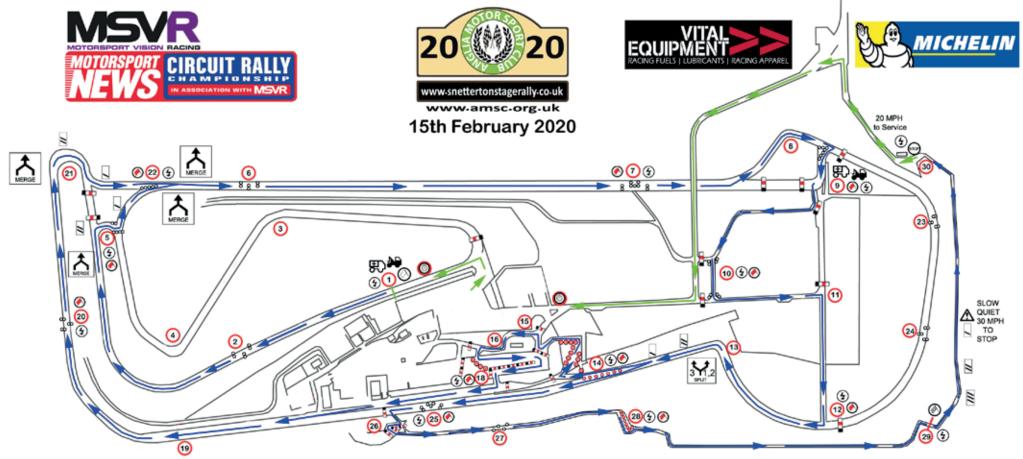

# 15th February 2020

Gates open at 08:00

First Car Stage One Start - 9:00

--Stages will run throughout the day-Last Car Stage Eight Finish - 17:40

- O- Arrival Control
- O Stage Start
- Stage Flying Finish
- Stage Stop Control
- Red Flags
- (4) Radios
- 25 Marshal's Posts
- O- Time Control / Re-group

### **Snetterton Stage Rally**

Stages 1 & 2 ( 2 Laps ) - Length: 6.70 Miles

**CAUTION** - Drawing Not to Scale

- O- Arrival Control
- Stage Start
   Stage Flying Finish
- Stage Flying Fillish
- Stage Stop Control
- Red Flags
- Radios
- 29 Marshal's Posts
- O-Time Control / Re-group

### **Snetterton Stage Rally**

Stages 3 & 4 ( 2 Laps ) - Length: 6.70 Miles

**CAUTION** - Drawing Not to Scale

Cones

- O- Arrival Control
- O Stage Start
- Stage Flying Finish
- Stage Stop Control
- Red Flags
- Radios
- 25 Marshal's Posts
- O-Time Control / Re-group

## **Snetterton Stage Rally**

Stages 5 & 6 (2 Laps) - Length: 5.40 Miles

**CAUTION** - Drawing Not to Scale

- O- Arrival Control
- O Stage Start
- Stage Flying Finish
- Stage Stop Control
- Red Flags
- Radios
- 29 Marshal's Posts
- O Time Control / Re-group

### **Snetterton Stage Rally**

Stages 7 & 8 ( 2 Laps ) - Length: 5.40 Miles

**CAUTION** - Drawing Not to Scale